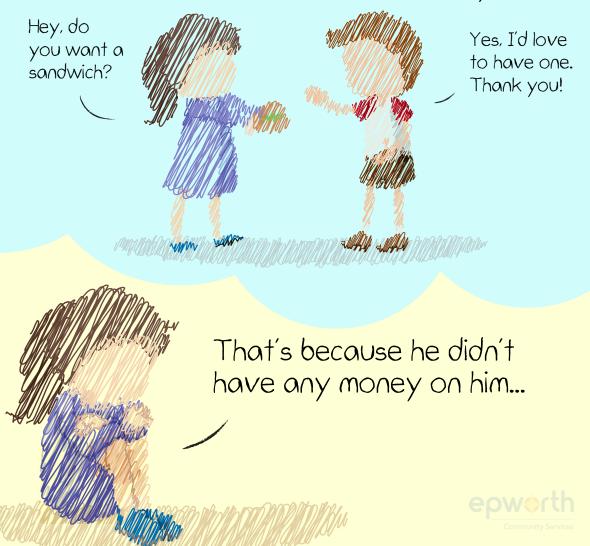

# Remember that time when you shared your food with someone who didn't had any?

You were there for a friend when you saw that she was upset...

You're right...

and if I asked you to name all the people whom you can be kind to, how long would it take before you named yourself?