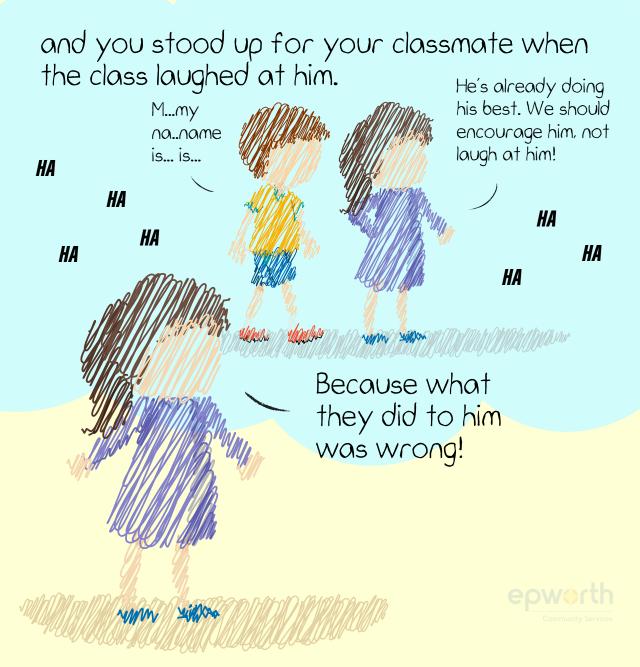

# Remember that time when you shared your food with someone who didn't had any?

You were there for a friend when you saw that she was upset...

You're right...

and if I asked you to name all the people whom you can be kind to, how long would it take before you named yourself?