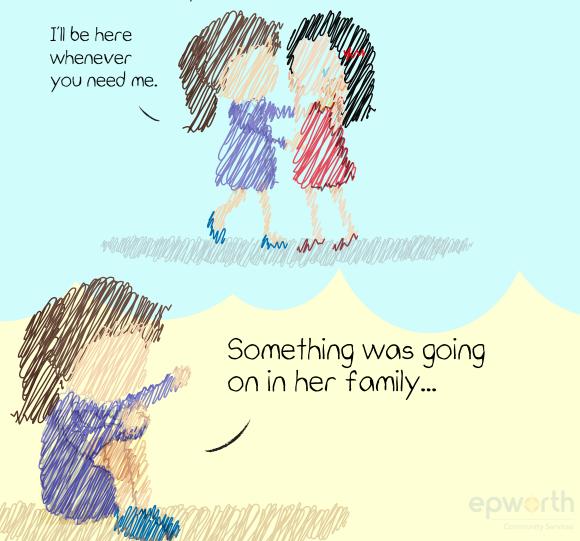

# Remember that time when you shared your food with someone who didn't had any?

You were there for a friend when you saw that she was upset...

You're right...

and if I asked you to name all the people whom you can be kind to, how long would it take before you named yourself?